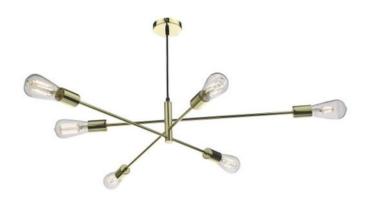

## DAR LIGHTING GROUP LAMPA SUSPENDATA ALANA 6 LIGHT PENDANT POLISHED GOLD

The Alana Pendant ALA0635 an asymmetric semi flush pendant in a beautiful polished gold finish. Very versatile as the look can be changed dependent on which decorative lamps you choose to style it with. Available in 3 other colours. Measurements H min25 - max110 x O96cm