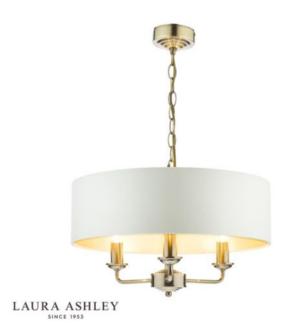

## DAR LIGHTING GROUP LAMPA SUSPENDATA LAURA ASHLEY SORRENTO 3LT PENDANT ANTIQUE BRASS WITH IVORY SHADE

Subtle and sophisticated, the attractive Sorrento ceiling light from Laura Ashley boasts three lights on arms, all encased in a single contemporary drum shade in sleek ivory silk-effect fabric with a pearlised inner. A hanging chain falls from a round, Art Deco style, stepped ceiling rose. This 3 light pendant ceiling fitting comes in a traditional warm antique brass finish, adding grown-up atmosphere to your dining or living area. This ceiling pendant fitting has a matching finish ceiling rose and hanging chain plus a coordinating gold cable with convenient in-line rocker switch. Height is adjustable at the point of installation (40–85cm). Measurements H min40 - max135 x O45cm

Shade Measurements H13.5 x O45cm Fixing Plate Dimensions H3 x O10cm Finish Antique Brass, Ivory Material Fabric, Metal Cable Material Gold Nett Weight (kg) 2 kg

Pret: 0,00 LEI (TVA inclus)

Detalii online: https://www.materialeelectrice.ro/lampa-suspendata-laura-ashley-sorrento-3lt-pendant-antique-brass-with-ivory-shade-301253