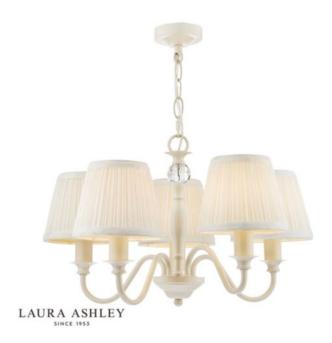

## DAR LIGHTING GROUP LAMPA SUSPENDATA LAURA ASHLEY ELLIS 5LT PENDANT IVORY WITH SHADES

In a sophisticated off white hue, the classically styled Ellis Chandelier from Laura Ashley is a traditional look with a clean finish. Its light colour makes it is versatile enough to work into contemporary or traditional themes with equal ease. This 5-armed ceiling fitting is a beautifully crafted, candelabra style chandelier. Five arms flow out from the spindle-shaped body, which incorporates a pretty faceted glass ball. With a satin-painted finish in cream, this delightful ceiling light comes complete with ivory pleated cotton shades. This ceiling pendant fitting has a matching finish ceiling rose and hanging chain plus a discreet clear cable. Height is adjustable at the point of installation.Measurements H min40 - max130 x O48cm

Shade Measurements H12 x O14cm Fixing Plate Dimensions H2 x O9cm Finish Satin Cream,Crystal Material Crystal, Metal Cable Material Clear Nett Weight (kg) 1.5 kg

Pret: 0,00 LEI (TVA inclus)

Detalii online: https://www.materialeelectrice.ro/lampa-suspendata-laura-ashley-ellis-5lt-pendant-ivory-with-shades-301251