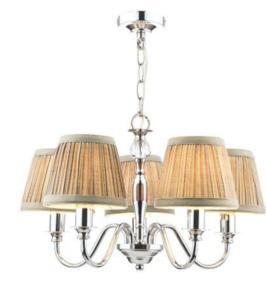

## DAR LIGHTING GROUP LAMPA SUSPENDATA LAURA ASHLEY ELLIS 5LT PENDANT POLISHED CHROME WITH SHADES

The Laura Ashley Ellis 5-armed ceiling fitting is a beautifully crafted, candelabra style chandelier. Five arms in a bright polished chrome finish flow out from the spindle-shaped body incorporating a pretty faceted glass ball. With a bright, polished chrome finish, this delightful ceiling light comes complete with light grey pleated cotton shades. This ceiling pendant fitting has a matching finish ceiling rose and hanging chain plus a discreet clear cable. Height is adjustable at the point of installation (40–134cm).Measurements H min40 - max130 x O48cm Shade Measurements H12 x O14cm

Fixing Plate Dimensions H12 x O14cm Fixing Plate Dimensions H2 x O10cm Finish Polished Chrome,Crystal Material Crystal, Metal Cable Material Clear Nett Weight (kg) 1.5 kg Pret: 0,00 LEI (TVA inclus)

Detalii online: https://www.materialeelectrice.ro/lampa-suspendata-laura-ashley-ellis-5lt-pendant-polished-chrome-with-shades-301250