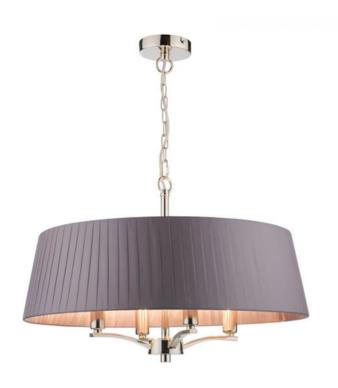

## DAR LIGHTING GROUP LAMPA SUSPENDATA CRISTIN 4 LIGHT PENDANT POLISHED NICKEL WITH GREY SHADE

The Cristin is an elegant four-light pendant in a vintage polished nickel finish. A simple, tapered shade surrounds the four lamp holders. This rather special shade is hand wrapped in a grey ribbon. The layers of ribbon are visible both inside and outside the shade, giving the Cristin a beautiful appearance from any angle. Shade included. Includes matching ceiling rose and hanging chain, plus a discreet clear cable. Height is adjustable at the point of installation (46–130cm). Measurements H min46 - max130 x O57cm

Shade Measurements H17 x O57cm

Fixing Plate Dimensions H3 x O11cm

Finish Polished Nickel, Grey

Material Fabric, Metal

Cable Material Clear

Nett Weight (kg) 2 kg

Pret: 3.053,98 LEI (TVA inclus)

**Detalii online:** https://www.materialeelectrice.ro/lampa-suspendata-cristin-4-light-pendant-polished-nickel-with-grey-shade-301247