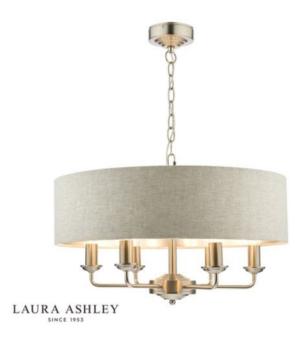

## DAR LIGHTING GROUP LAMPA SUSPENDATA LAURA ASHLEY SORRENTO 6LT PENDANT BRUSHED CHROME WITH NATURAL SHADE

Chic and on-trend, the attractive large Sorrento ceiling light from Laura Ashley boasts six lights on arms, all encased in a single contemporary drum shade in natural slubbed linen with a metallic silver inner. A hanging chain falls from a round, Art Deco style, stepped ceiling rose. This 6 light pendant ceiling fitting comes in a velvety brushed chrome, adding grown-up atmosphere to your dining or living area. This ceiling pendant fitting has a matching finish ceiling rose and hanging chain plus a discreet clear cable with convenient in-line rocker switch. Height is adjustable at the point of installation (max 88cm). Measurements H min43 - max138 x O55cm

Shade Measurements H15 x O55cm
Fixing Plate Dimensions H4.5 x O11cm
Finish Satin Nickel,Natural
Material Fabric, Metal
Cable Material Clear
Nett Weight (kg) 2.5 kg
Pret: 0,00 LEI (TVA inclus)

**Detalii online:** https://www.materialeelectrice.ro/lampa-suspendata-laura-ashley-sorrento-6lt-pendant-brushed-chrome-with-natural-shade-301245