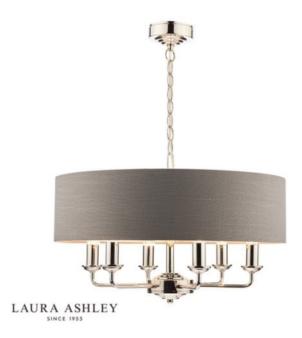

## DAR LIGHTING GROUP LAMPA SUSPENDATA LAURA ASHLEY SORRENTO 6LT PENDANT POLISHED NICKEL WITH CHARCOAL SHADE

Chic and on-trend, the attractive large Sorrento ceiling light from Laura Ashley boasts six lights on arms, all encased in a single contemporary drum shade in charcoal grey slubbed linen with a metallic silver inner. A hanging chain falls from a round, Art Deco style, stepped ceiling rose. This 6 light pendant ceiling fitting comes in a modern polished nickel finish, adding grown-up atmosphere to your dining or living area. This ceiling pendant fitting has a matching finish ceiling rose and hanging chain plus a discreet clear cable with convenient in-line rocker switch. Height is adjustable at the point of installation (max 88cm). Measurements H min43 - max138 x O55cm

Shade Measurements H15 x O55cm Fixing Plate Dimensions H5 x O11cm Finish Polished Nickel, Grey Material Fabric, Metal Cable Material Clear Nett Weight (kg) 2.5 kg

Pret: 0,00 LEI (TVA inclus)

Detalii online: https://www.materialeelectrice.ro/lampa-suspendata-laura-ashley-sorrento-6lt-pendant-polished-nickel-with-charcoal-shade-301243