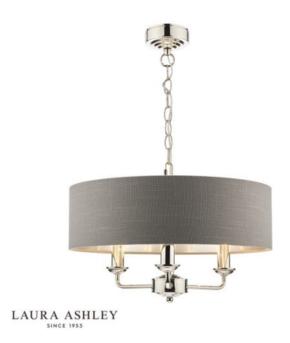

## DAR LIGHTING GROUP LAMPA SUSPENDATA LAURA ASHLEY SORRENTO 3LT PENDANT POLISHED NICKEL WITH CHARCOAL SHADE

Chic and on-trend, the attractive Sorrento ceiling light from Laura Ashley boasts three lights on arms, all encased in a single contemporary drum shade in charcoal grey slubbed linen with a metallic silver inner. A hanging chain falls from a round, Art Deco style, stepped ceiling rose. This 3 light pendant ceiling fitting comes in a modern polished nickel finish, adding grown-up atmosphere to your dining or living area. This ceiling pendant fitting has a matching finish ceiling rose and hanging chain plus a discreet clear cable with convenient in-line rocker switch. Height is adjustable at the point of installation (40–85cm). Measurements H min40 - max135 x O45cm

Shade Measurements H14 x O45cm Fixing Plate Dimensions H3.5 x O10cm Finish Polished Nickel, Grey Material Fabric, Metal Cable Material Clear Nett Weight (kg) 2 kg

Pret: 0,00 LEI (TVA inclus)

Detalii online: https://www.materialeelectrice.ro/lampa-suspendata-laura-ashley-sorrento-3lt-pendant-polished-nickel-with-charcoal-shade-301241