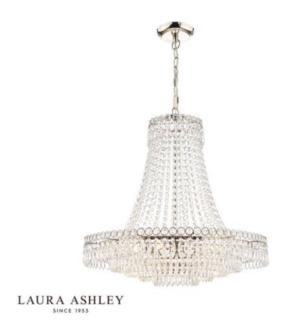

## DAR LIGHTING GROUP LAMPA SUSPENDATA LAURA ASHLEY ENID GRAND 5LT CHANDELIER POLISHED NICKEL & CUT GLASS

Discover classic elegance with Laura Ashley's Enid Chandelier. Delicate crystals hang from rings to form this beautiful pendant, an eye-catching centrepiece that is an effortlessly sophisticated lighting option that is always in style. With a cascade of crystal beads flowing downwards and outwards from a narrow circlet to a wider one, from which are suspended cut droplets in ever-decreasing circles, this French-influenced ceiling light is made of clear, cut crystal, hand polished to give a smooth surface, on a metal frame finished with polished chrome. This ceiling pendant fitting has a matching finish ceiling rose and hanging chain plus a discreet clear cable. Height is adjustable at the point of installation (50–95cm). Measurements H min70 - max148 x O55cm