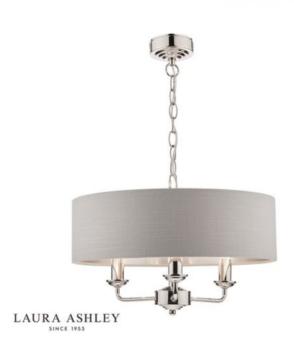

## DAR LIGHTING GROUP LAMPA SUSPENDATA LAURA ASHLEY SORRENTO 3LT PENDANT POLISHED NICKEL WITH SILVER SHADE

Cool and smart, the attractive Sorrento ceiling light from Laura Ashley boasts three lights on arms, all encased in a single contemporary drum shade in silver slubbed linen with a metallic silver inner. A hanging chain falls from a round, Art Deco style, stepped ceiling rose. This 3 light pendant ceiling fitting comes in a velvety brushed chrome, adding grown-up atmosphere to your dining or living area. This ceiling pendant fitting has a matching finish ceiling rose and hanging chain plus a discreet clear cable with convenient in-line rocker switch. Height is adjustable at the point of installation (40–85cm). Measurements H min40 - max135 x O45cm

Shade Measurements H13.5 x O45cm
Fixing Plate Dimensions H3.5 x O10cm
Finish Polished Nickel,Silver
Material Fabric, Metal
Cable Material Clear
Nett Weight (kg) 2 kg

Pret: 0,00 LEI (TVA inclus)

Detalii online: https://www.materialeelectrice.ro/lampa-suspendata-laura-ashley-sorrento-3lt-pendant-polished-nickel-with-silver-shade-301239