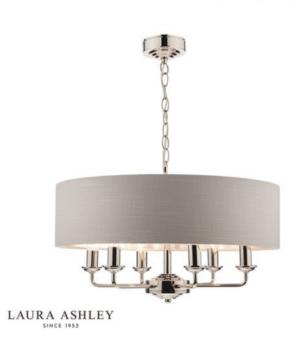

## DAR LIGHTING GROUP LAMPA SUSPENDATA LAURA ASHLEY SORRENTO 6LT PENDANT POLISHED NICKEL WITH SILVER SHADE

Cool and smart, the attractive large Sorrento ceiling light from Laura Ashley boasts six lights on arms, all encased in a single contemporary drum shade in silver slubbed linen with a metallic silver inner. A hanging chain falls from a round, Art Deco style, stepped ceiling rose. This 6 light pendant ceiling fitting comes in a velvety brushed chrome, adding grown-up atmosphere to your dining or living area. This ceiling pendant fitting has a matching finish ceiling rose and hanging chain plus a discreet clear cable with convenient in-line rocker switch. Height is adjustable at the point of installation (max 88cm). Measurements H min43 - max138 x O55cm

Shade Measurements H15 x O55cm
Fixing Plate Dimensions H4.5 x O11cm
Finish Polished Nickel,Silver
Material Fabric, Metal
Cable Material Clear
Nett Weight (kg) 2.5 kg
Prat: 0.00 LEL (TVA inclus)

Pret: 0,00 LEI (TVA inclus)