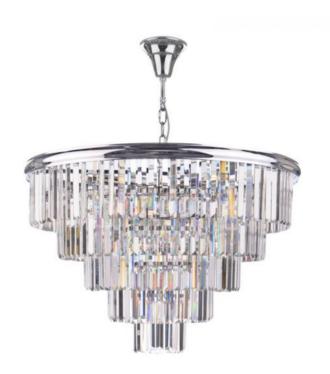

## DAR LIGHTING GROUP LAMPA SUSPENDATA EULALIA 12 LIGHT CHANDELIER POLISHED CHROME CRYSTAL

The EULALIA crystal chandelier, is the perfect statement ceiling light for a grand entrance hall, or over a large dining table. With layers and layers of beautiful coffin crystal complemented by a perfectly proportioned top metal band in polished nickel. This impressive piece will be the talking point of any party and looks great in the day light but spectacular at night. The Eulalia crystal ceiling light takes E14 lamps, we'd always recommend using one of our highly efficient LED lamps available in a warm 3000k temperature or a crisp cool white 4000k, take a look at our LED Lamps for the full range. Measurements H min90 - max350 x O80cm