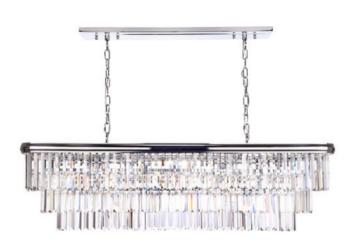

## DAR LIGHTING GROUP LAMPA SUSPENDATA EULALIA 10 LIGHT CHANDELIER POLISHED CHROME CRYSTAL

The EULALIA Linear crystal chandelier, is the perfect statement ceiling light for over a dining table. With layers and layers of beautiful coffin crystal complemented by a perfectly proportioned top metal band in polished nickel. This impressive piece will be the talking point of any dinner party and looks great in the day light but spectacular at night. The Eulalia linear ceiling light takes E14 lamps, we'd always recommend using one of our highly efficient LED lamps available in a warm 3000k temperature or a crisp cool white 4000k, take a look at our LED Lamps for the full range. Measurements D34 x H min55 - max238 x W124cm Fixing Plate Dimensions D4 x H5 x W72cm

Finish Polished Chrome, Crystal

Material Crystal, Metal

Cable Material Clear

Nett Weight (kg) 21.5 kg

Pret: 19.179,33 LEI (TVA inclus)

Detalii online: https://www.materialeelectrice.ro/lampa-suspendata-eulalia-10-light-chandelier-polished-chrome-crystal-301236