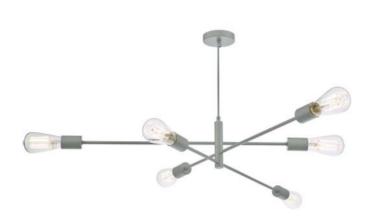

## DAR LIGHTING GROUP LAMPA SUSPENDATA ALANA 6 LIGHT ARMED FITTING MATT GREY

With a diameter of almost 1 metre and adjustable from 25 to 120cm in height, the Alana six-light pendant can make a strong statement in rooms with both low and high ceilings. Finished in matt grey for an authentic industrial look. Pictured with our Rustika lamps (sold separately), the look of this pendant can be changed by using different lamps such as oversized globes. The cloth-covered cable can be adjusted on installation. Measurements H min25 - max110 x O96cm

Fixing Plate Dimensions H2 x O10cm Finish Matt Grey Material Metal Cable Material Braided Grey Nett Weight (kg) 1 kg

Pret: 1.188,39 LEI (TVA inclus)

Detalii online: https://www.materialeelectrice.ro/lampa-suspendata-alana-6-light-armed-fitting-matt-grey-301234