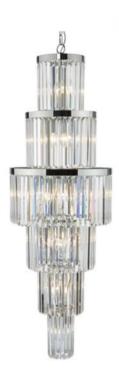

## DAR LIGHTING GROUP LAMPA SUSPENDATA ANGEL 28 LIGHT CHANDELIER CRYSTAL POLISHED CHROME

A cascading waterfall of almost 1.5 metres of bevelled crystal is suspended from a polished chrome frame. The slender profile of this stunning chandelier lends itself perfectly to being the focal point of a staircase - or if height allows - a tremendous statement above a dining table. Fitted with 2 metres of matching chain which is adjustable on installation to a maximum height of 490cm. Measurements H min180 - max490 x O50cm Fixing Plate Dimensions H3 x O15cm

Finish Crystal, Polished Chrome Material Crystal, Metal Cable Material Clear Nett Weight (kg) 29 kg

Pret: 27.293,69 LEI (TVA inclus)

Detalii online: https://www.materialeelectrice.ro/lampa-suspendata-angel-28-light-chandelier-crystal-polished-chrome-301233