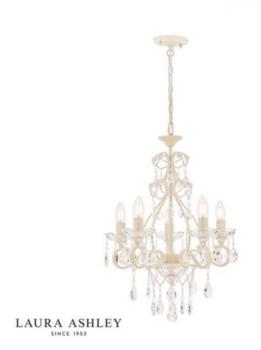

## DAR LIGHTING GROUP LAMPA SUSPENDATA LAURA ASHLEY SHAMLEY 5LT CHANDELIER MATT WHITE GLASS

If you want to create all the glamour of a Versailles chandelier in a far more bijou space, why not opt for the Shamley ceiling light from Laura Ashley? Positively dripping with light-refracting crystal teardrops and beads, this metal pendant light has 5 lights held on curved arms. The metalwork is painted in a matt white finish, so this petite chandelier will be right at home with both contemporary and more traditionally decor. This ceiling pendant fitting has a matching finish ceiling rose and hanging chain plus a white cable. Shades not needed. Height is adjustable at the point of installation (49–149cm). Measurements H min49 - max149 x O42cm

Fixing Plate Dimensions H2 x O11.5cm Finish Matt White,Faceted Glass Material Glass, Metal Cable Material White Nett Weight (kg) 3.5 kg Pret: 0,00 LEI (TVA inclus)

Detalii online: https://www.materialeelectrice.ro/lampa-suspendata-laura-ashley-shamley-5lt-chandelier-matt-white-glass-301230