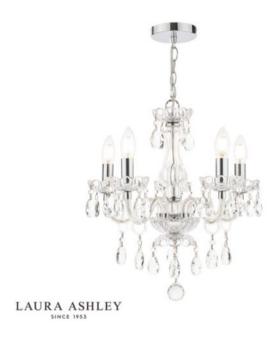

## DAR LIGHTING GROUP LAMPA SUSPENDATA LAURA ASHLEY HARRIET 5 LIGHT CRYSTAL & POLISHED CHROME CHANDELIER

If you want to create all the glamour of a French chandelier, choose the Harriet ceiling light from Laura Ashley? Positively dripping with light-refracting faceted crystal almonds, this large glass pendant light has 5 lights held on curved crystal arms. This armed ceiling fitting has polished chrome fittings, and will be right at home with both contemporary and more traditionally decor. This ceiling pendant fitting has a matching finish ceiling rose and hanging chain plus a white cable. Shades not needed. Height is adjustable at the point of installation (53–153cm). Measurements H min53 - max153 x O42cm