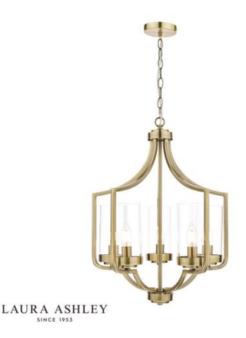

## DAR LIGHTING GROUP LAMPA SUSPENDATA LAURA ASHLEY JOSEPH 5LT CHANDELIER ANTIQUE BRASS GLASS

The Joseph chandelier from Laura Ashley was inspired by the draped form of a Moroccan tent. This out of the ordinary chandelier has five individual lampholders, each supporting a clear glass cylinder shade, held on arms that continue upwards to form an open lantern-style framework. It is finished in warm antique brass. This ceiling pendant fitting has a matching finish ceiling rose and hanging chain plus a discreet clear cable. Shades not needed. Height is adjustable at the point of installation (67–167cm).Measurements H min67 - max167 x O46cm Fixing Plate Dimensions H2 x O11cm Finish Antique Brass,Glass Material Glass, Metal Cable Material Clear Nett Weight (kg) 3.5 kg