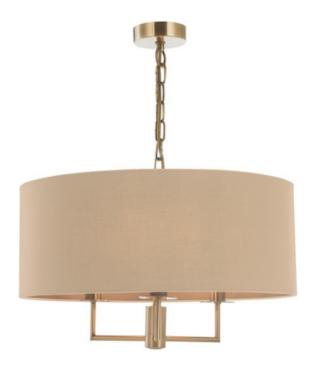

## DAR LIGHTING GROUP LAMPA SUSPENDATA JAMELIA 3 LIGHT SHADELIER ANTIQUE BRASS TAUPE SHADE

The understated Jamelia shadelier features a 3 arm pendant with antique brass metal work and a single large taupe cotton drum shade with matching lining. Fitted with 1 metre of chain which is adjustable on installation. The soft yet sophisticated look make it perfect for most rooms such as the lounge, dining room or bedroom. Available as a 5 or 3-light pendant. Measurements H min35 - max125 x O45cm

Shade Measurements H18 x O45cm

Fixing Plate Dimensions H2.5 x O9cm

Finish Antique Brass, Taupe

Material Fabric, Metal

Cable Material Gold

Nett Weight (kg) 1.5 kg

Pret: 1.659,86 LEI (TVA inclus)

Detalii online: https://www.materialeelectrice.ro/lampa-suspendata-jamelia-3-light-shadelier-antique-brass-taupe-shade-301225