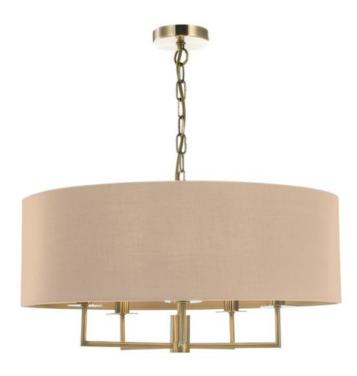

## DAR LIGHTING GROUP LAMPA SUSPENDATA JAMELIA 5 LIGHT SHADELIER ANTIQUE BRASS TAUPE SHADE

The understated Jamelia shadelier features a 5 arm pendant with antique brass metal work and a single large taupe cotton drum shade with matching lining. Fitted with 1 metre of chain which is adjustable on installation. The soft yet sophisticated look make it perfect for most rooms such as the lounge, dining room or bedroom. Available as a 5 or 3-light pendant.Measurements H min35 - max125 x O55cm Shade Measurements H18 x O55cm Fixing Plate Dimensions H2.5 x O11cm Finish Antique Brass,Taupe Material Fabric, Metal Cable Material Gold Nett Weight (kg) 2 kg Pret: 2.124,65 LEI (TVA inclus)