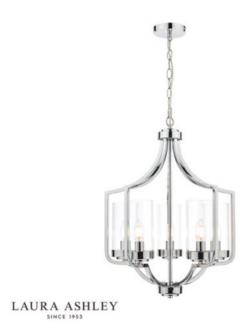

## DAR LIGHTING GROUP LAMPA SUSPENDATA LAURA ASHLEY JOSEPH 5LT CHANDELIER POLISHED CHROME GLASS

The Joseph Chandelier from Laura Ashley was inspired by the draped form of a Moroccan tent. This out of the ordinary chandelier has five individual lampholders, each supporting a clear glass cylinder, held on arms that continue upwards to form an open lantern-style framework. It is finished in bright polished chrome. This ceiling pendant fitting has a matching finish ceiling rose and hanging chain plus a discreet clear cable. Shades not needed. Height is adjustable at the point of installation (67–167cm). Measurements H min67 - max167 x O46cm