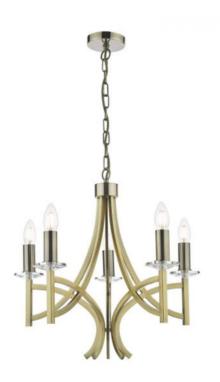

## DAR LIGHTING GROUP LAMPA SUSPENDATA LYON 5 LIGHT ARMED FITTING ANTIQUE BRASS CRYSTAL

The LYON 5 light antique brass pendant has eight faceted crystal bobeches sitting atop sweeping and intersecting arms to create this modern take on a classical chandelier. A bobeche is a collar originally intended to catch the drips of wax on a candlestick; here they add a touch of authenticity to our contemporary design. The light is also supplied with two sets of candle drips for use with or without shades (shades sold separately) and 1m of chain which is height adjustable on installation. Measurements H min58 - max145 x O50cm

Fixing Plate Dimensions H2.5 x O10cm Finish Antique Brass, Crystal Material Crystal, Metal Cable Material Gold Nett Weight (kg) 3 kg

Pret: 3.253,14 LEI (TVA inclus)

Detalii online: https://www.materialeelectrice.ro/lampa-suspendata-lyon-5-light-armed-fitting-antique-brass-crystal-301222