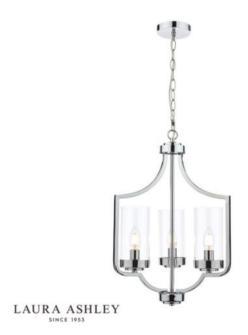

## DAR LIGHTING GROUP LAMPA SUSPENDATA LAURA ASHLEY JOSEPH 3LT CHANDELIER POLISHED CHROME GLASS

The Joseph Chandelier from Laura Ashley was inspired by the draped form of a Moroccan tent. This unusual chandelier has three individual lampholders, each supporting a clear glass cylinder shade, held on arms that continue upwards to form an open lantern-style framework. It is finished in bright polished chrome. This ceiling pendant fitting has a matching finish ceiling rose and hanging chain plus a discreet clear cable. Shades not needed. Height is adjustable at the point of installation (62–162cm). Measurements H min62 - max162 x O40cm

Fixing Plate Dimensions H2 x O11cm Finish Polished Chrome, Glass Material Glass, Metal Cable Material Clear Nett Weight (kg) 2.5 kg Pret: 0,00 LEI (TVA inclus)

Detalii online: https://www.materialeelectrice.ro/lampa-suspendata-laura-ashley-joseph-3lt-chandelier-polished-chrome-glass-301221