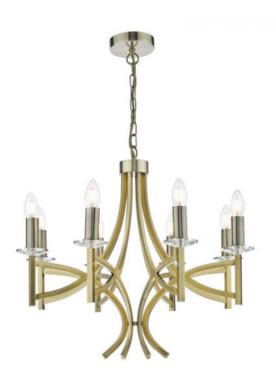

## DAR LIGHTING GROUP LAMPA SUSPENDATA LYON 8 LIGHT ARMED FITTING ANTIQUE BRASS CRYSTAL

The LYON 8 light antique brass pendant has eight faceted crystal bobeches sitting atop sweeping and intersecting arms to create this modern take on a classical chandelier. A bobeche is a collar originally intended to catch the drips of wax on a candlestick; here they add a touch of authenticity to our contemporary design. The light is also supplied with two sets of candle drips for use with or without shades (shades sold separately) and 1m of chain which is height adjustable on installation. Measurements H min64 - max150 x O63cm

Fixing Plate Dimensions H2.5 x O12cm Finish Antique Brass, Crystal Material Crystal, Metal Cable Material Gold Nett Weight (kg) 4.5 kg

Pret: 5.045,75 LEI (TVA inclus)

Detalii online: https://www.materialeelectrice.ro/lampa-suspendata-lyon-8-light-armed-fitting-antique-brass-crystal-301220