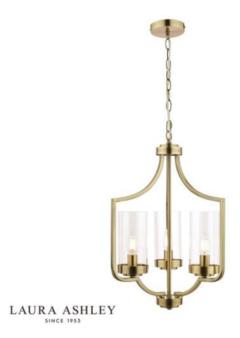

## DAR LIGHTING GROUP LAMPA SUSPENDATA LAURA ASHLEY JOSEPH 3LT CHANDELIER ANTIQUE BRASS GLASS

The Joseph chandelier from Laura Ashley was inspired by the draped form of a Moroccan tent. This unusual chandelier has three individual lampholders, each supporting a clear glass cylinder shade, held on arms that continue upwards to form an open lantern-style framework. It is finished in warm antique brass. This ceiling pendant fitting has a matching finish ceiling rose and hanging chain plus a discreet clear cable. Shades not needed. Height is adjustable at the point of installation (62–162cm). Measurements H min62 - max162 x O40cm

Fixing Plate Dimensions H2 x O11cm Finish Antique Brass, Glass Material Glass, Metal Cable Material Clear Nett Weight (kg) 2.5 kg Pret: 0,00 LEI (TVA inclus)

Detalii online: https://www.materialeelectrice.ro/lampa-suspendata-laura-ashley-joseph-3lt-chandelier-antique-brass-glass-301219