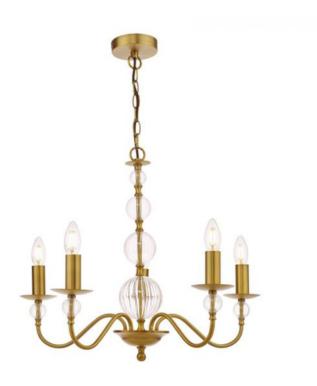

## DAR LIGHTING GROUP LAMPA SUSPENDATA LYZETTE 5 LIGHT ARMED FITTING AGED BRASS RIBBED GLASS

The Lyzette 5 light pendant is a contemporary take on a traditional armed fitting, featuring modern hand blown waterfall glass on aged brass metal work, fitted with 1m of chain which is adjustable on installation. This 5 light pendant can be used without a shade or can be fitted with a candle clip shade (sold separately The Lyzette 5 light pendant is part of the Lyzette range featuring a wall light and large table lamp. Measurements H min59 - max155 x O59cm

Fixing Plate Dimensions H2.5 x O11cm Finish Aged Brass, Ribbed Glass Material Glass, Metal Cable Material Braided Black

Nett Weight (kg) 2 kg

Pret: 2.390,09 LEI (TVA inclus)

Detalii online: https://www.materialeelectrice.ro/lampa-suspendata-lyzette-5-light-armed-fitting-aged-brass-ribbed-glass-301218