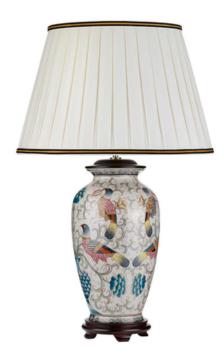

## ELSTEAD-LIGHTING VEIOZAPING 1 LIGHT TABLE LAMP

A cream oriental vase with hand-painted bird decor. Completed with an Ivory 100% cotton, box pleat shade

with a black and gold trimBase+Shade: 720mm

Base Height: 440mm Width/Diameter: 190mm Projection/Depth: 190mm

Finish: Cream

Build Materials: Ceramic Shade Height: 310mm Shade Width: 460mm Shade Depth: 310mm

Shade Size: 18"

Shade Shape: Tall Empire With Box Pleats

Shade Fabric: Cotton

Shade Finish: Ivory with Black and Gold trim