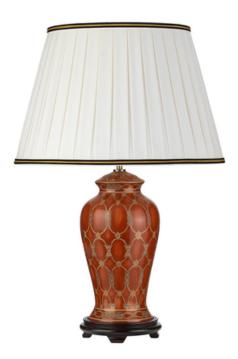

## ELSTEAD-LIGHTING VEIOZADATAI 1 LIGHT TABLE LAMP

A traditional Terracotta oriental ceramic base with gold and brown decor. Including an Ivory 100% cotton, box pleat shade with black and gold trimFitting Height: 680mm

Width/Diameter: 165mm Projection/Depth: 165mm

Finish: Terracotta

Build Materials: Ceramic Shade Height: 280mm Shade Width: 400mm Shade Depth: 400mm

Shade Size: 16"

Shade Shape: Tall Empire With Box Pleats

Shade Fabric: Cotton

Shade Finish: Ivory with Black and Gold trim

Pret: 1.940,84 LEI (TVA inclus)

Detalii online: https://www.materialeelectrice.ro/veiozadatai-1-light-table-lamp-301125