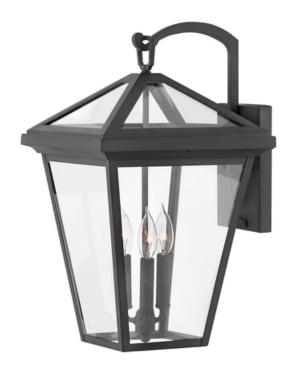

## ELSTEAD-LIGHTING ALFORD PLACE 3 LIGHT LARGE WALL LANTERN

The clean and classic design of Alford Place features a precision die-cast frame, hanging arm and top loop, paired with a sealed glass roof, providing excellent illumination from all sides. Box Dimensions:  $40 \times 37 \times 10^{-5}$ 

58cm

Depth: 344mm Height: 537mm

Build Materials: Aluminium, Clear Glass

Width: 305mm Socket: E14

Number of Bulbs: 3 Bulb Included: No

Maximum Wattage: 40W

Class: Class I Glass Finish: Glass

Finish: Museum Black

IP Rating: IP44

Interior/Exterior: Exterior Brand: Hinkley, Quintiesse Pret: 2.090,13 LEI (TVA inclus)

Detalii online: https://www.materialeelectrice.ro/alford-place-3-light-large-wall-lantern-301105