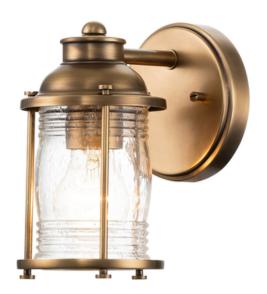

## ELSTEAD-LIGHTING CORP DE ILUMINAT PENTRU EXTERIORASHLAND BAY 1 LIGHT WALL LIGHT

Ashland Bay offers a memorable nautical feel. For a vintage inspired look, the Polished Chrome or Natural Brass finish accentuates the beautiful clear seeded glass. Made to IP44 spec, this range is a great fit for bathroom use, and for an added ambiance, nothing compares to Ashland Bay.Box Dimensions: 24 x 20 x 33.5cm

Depth: 169mm Height: 206mm

Build Materials: Steel, Clear Seeded Glass

Gross Weight: 1.43kg Fixture Weight: 1.05kg

Width: 127mm Socket: E27

Number of Bulbs: 1 Bulb Included: No

Maximum Wattage: 60W Glass Finish: Glass

Finish: Natural Brass IP Rating: IP44

Interior/Exterior: Interior / Bathroom

Brand: Kichler, Quintiesse Pret: 627,04 LEI (TVA inclus)

Detalii online: https://www.materialeelectrice.ro/corp-de-iluminat-pentru-exteriorashland-bay-1-light-wall-