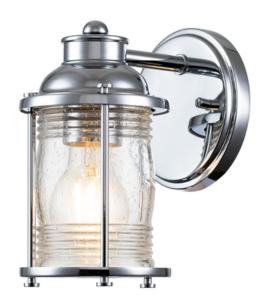

## ELSTEAD-LIGHTING CORP DE ILUMINAT PENTRU EXTERIORASHLAND BAY 1 LIGHT WALL LIGHT

Ashland Bay offers a memorable nautical feel. For a vintage inspired look, the Polished Chrome or Natural Brass finish accentuates the beautiful clear seeded glass. Made to IP44 spec, this range is a great fit for bathroom use, and for an added ambiance, nothing compares to Ashland Bay.Box Dimensions: 24 x 20 x 33.5cm

Depth: 169mm Height: 206mm

Build Materials: Steel, Clear Seeded Glass

Gross Weight: 1.43kg Fixture Weight: 1.05kg

Width: 127mm Socket: E27

Number of Bulbs: 1 Bulb Included: No

Maximum Wattage: 60W Glass Finish: Glass

Finish: Polished Chrome

IP Rating: IP44

Interior/Exterior: Interior / Bathroom

Brand: Kichler, Quintiesse Pret: 627,04 LEI (TVA inclus)

Detalii online: https://www.materialeelectrice.ro/corp-de-iluminat-pentru-exteriorashland-bay-1-light-wall-