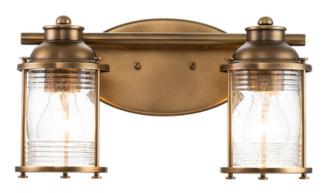

## ELSTEAD-LIGHTING CORP DE ILUMINAT PENTRU EXTERIORASHLAND BAY 2 LIGHT WALL LIGHT

Ashland Bay offers a memorable nautical feel. For a vintage inspired look, the Polished Chrome or Natural Brass finish accentuates the beautiful clear seeded glass. Made to IP44 spec, this range is a great fit for bathroom use, and for an added ambiance, nothing compares to Ashland Bay.Box Dimensions: 47 x 23 x 32.5cm Depth: 166mm Height: 206mm Build Materials: Steel, Clear Seeded Glass Gross Weight: 3.07kg Fixture Weight: 2.15kg Width: 362mm Socket: E27 Number of Bulbs: 2 Bulb Included: No Maximum Wattage: 60W Glass Finish: Glass Finish: Natural Brass **IP Rating: IP44** Interior/Exterior: Interior / Bathroom Brand: Kichler, Quintiesse Pret: 1.164,50 LEI (TVA inclus)