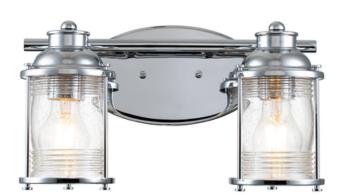

## ELSTEAD-LIGHTING CORP DE ILUMINAT PENTRU EXTERIORASHLAND BAY 2 LIGHT WALL LIGHT

Ashland Bay offers a memorable nautical feel. For a vintage inspired look, the Polished Chrome or Natural Brass finish accentuates the beautiful clear seeded glass. Made to IP44 spec, this range is a great fit for bathroom use, and for an added ambiance, nothing compares to Ashland Bay.Box Dimensions: 47 x 23 x 32.5cm

Depth: 166mm Height: 206mm

Build Materials: Steel, Clear Seeded Glass

Gross Weight: 3.07kg Fixture Weight: 2.15kg

Width: 362mm Socket: E27

Number of Bulbs: 2 Bulb Included: No

Maximum Wattage: 60W Glass Finish: Glass

Finish: Polished Chrome

IP Rating: IP44

Interior/Exterior: Interior / Bathroom

Brand: Kichler, Quintiesse Pret: 1.164,50 LEI (TVA inclus)

Detalii online: https://www.materialeelectrice.ro/corp-de-iluminat-pentru-exteriorashland-bay-2-light-wall-light-301091