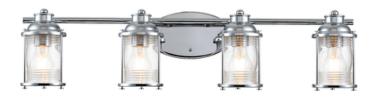

## ELSTEAD-LIGHTING CORP DE ILUMINAT PENTRU EXTERIORASHLAND BAY 4 LIGHT WALL LIGHT

Ashland Bay offers a memorable nautical feel. For a vintage inspired look, the Polished Chrome or Natural Brass finish accentuates the beautiful clear seeded glass. Made to IP44 spec, this range is a great fit for bathroom use, and for an added ambiance, nothing compares to Ashland Bay.Box Dimensions: 94 x 23 x 32.5cm Depth: 166mm Height: 206mm Build Materials: Steel, Clear Seeded Glass Gross Weight: 5.41kg Fixture Weight: 3.9kg Width: 858mm Socket: E27 Number of Bulbs: 4 Bulb Included: No Maximum Wattage: 60W Glass Finish: Glass Finish: Polished Chrome **IP Rating: IP44** Interior/Exterior: Interior / Bathroom Brand: Kichler, Quintiesse Pret: 2.329,00 LEI (TVA inclus)