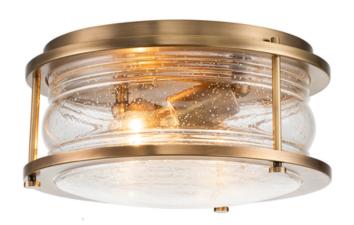

## ELSTEAD-LIGHTING CORP DE ILUMINAT PENTRU EXTERIORASHLAND BAY 2 LIGHT FLUSH MOUNT

Ashland Bay offers a memorable nautical feel. For a vintage inspired look, the Polished Chrome or Natural Brass finish accentuates the beautiful clear seeded glass. Made to IP44 spec, this range is a great fit for bathroom use, and for an added ambiance, nothing compares to Ashland Bay.Box Dimensions: 38.5 x 34cm

Depth: 305mm Height: 154mm

Build Materials: Steel, Clear Seeded Glass

Gross Weight: 4.04kg Fixture Weight: 2.85kg

Width: 305mm Socket: E27

Number of Bulbs: 2 Bulb Included: No

Maximum Wattage: 60W Glass Finish: Glass

Finish: Natural Brass IP Rating: IP44

Interior/Exterior: Interior / Bathroom

Brand: Kichler, Quintiesse Pret: 1.552,67 LEI (TVA inclus)

Detalii online: https://www.materialeelectrice.ro/corp-de-iluminat-pentru-exteriorashland-bay-2-light-flush-