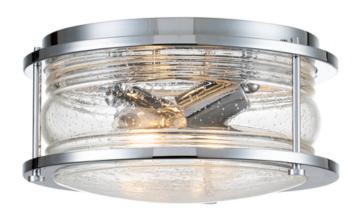

## ELSTEAD-LIGHTING CORP DE ILUMINAT PENTRU EXTERIORASHLAND BAY 2 LIGHT FLUSH MOUNT

Ashland Bay offers a memorable nautical feel. For a vintage inspired look, the Polished Chrome or Natural Brass finish accentuates the beautiful clear seeded glass. Made to IP44 spec, this range is a great fit for bathroom use, and for an added ambiance, nothing compares to Ashland Bay.Box Dimensions: 38.5 x 38.5 x

34cm

Depth: 305mm Height: 154mm Diameter: 305mm

Build Materials: Steel, Clear Seeded Glass

Gross Weight: 4.04kg Fixture Weight: 2.85kg

Socket: E27

Number of Bulbs: 2 Bulb Included: No

Maximum Wattage: 60W Glass Finish: Glass

Finish: Polished Chrome

IP Rating: IP44

Interior/Exterior: Interior / Bathroom

Brand: Kichler, Quintiesse Pret: 1.552,67 LEI (TVA inclus)

Detalii online: https://www.materialeelectrice.ro/corp-de-iluminat-pentru-exteriorashland-bay-2-light-flush-