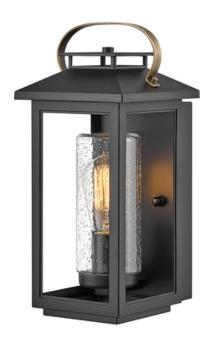

## ELSTEAD-LIGHTING CORP DE ILUMINAT PENTRU EXTERIORATWATER 1 LIGHT SMALL WALL LANTERN

Classic and elegant, Atwater offers beauty and endurance. Constructed from a composite material and treated with an anti-fading agent, the high performance Black & Distressed Brass finishes are resistant to rust and corrosion, so ideal for coastal locations. The updated design incorporates elegant accents, handle, and an inner clear seedy glass that creates a faux candle effect. Box Dimensions: 25 x 25 x 41cm

Depth: 176mm Height: 355mm

Build Materials: EPMM (Plastic/Stone Composite), Clear Seeded Glass

Gross Weight: 2.1kg Fixture Weight: 1.35kg

Width: 165mm Socket: E27

Number of Bulbs: 1 Bulb Included: No

Maximum Wattage: 60W

Class: Class I Glass Finish: Glass

Finish: Black IP Rating: IP44

Interior/Exterior: Exterior Brand: Hinkley, Quintiesse Pret: 1.254,08 LEI (TVA inclus)

Detalii online: https://www.materialeelectrice.ro/corp-de-iluminat-pentru-exterioratwater-1-light-small-wall-