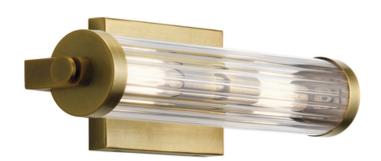

## ELSTEAD-LIGHTING CORP DE ILUMINAT PENTRU EXTERIORAZORES 2 LIGHT WALL LIGHT

A vintage-industrial inspired silhouette, the 1-light wall sconce from the AzoresTM collection can be mounted horizontally to fit your bath and vanity lighting needs. Accented with clear ribbed glass and capped Natural Brass finish, this cylindrically shaped fixture adjusts to the style and flow of your bath.Box

Dimensions: 46 x 26 x 15

Depth: 115mm Height: 115mm

Build Materials: Steel, Clear Fluted Glass

Gross Weight: 1.9kg Fixture Weight: 1.5kg

Width: 407mm Socket: E14

Number of Bulbs: 2 Bulb Included: No

Maximum Wattage: 40W

Class: Class I Glass Finish: Glass

Finish: Natural Brass IP Rating: IP44

Interior/Exterior: Interior / Bathroom

Brand: Kichler, Quintiesse

Pret: 1.731,82 LEI (TVA inclus)

Detalii online: https://www.materialeelectrice.ro/corp-de-iluminat-pentru-exteriorazores-2-light-wall-light-