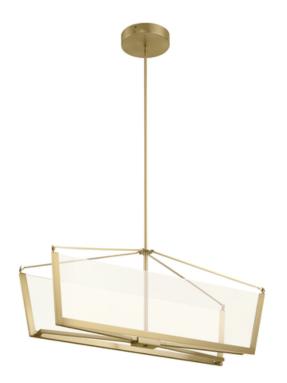

## **ELSTEAD-LIGHTING CALTERS LED ISLE PENDANT**

The Calters collection features a modern tapered lantern design in a Champagne Gold finish. The concealed, dimmable LED strips illuminate clear acrylic light-guide panels featuring a dotted pattern for a classic, modern design.Box Dimensions: 108 x 45 x 47 Depth: 300mm Height: 385mm Build Materials: Aluminium, Iron, Clear Light Guide Acrylic Gross Weight: 12.3kg Fixture Weight: 8.8kg Width: 967mm Maximum Drop: 1697mm Minimum Drop: 630mm Socket: Integrated LED Number of Bulbs: 1 Bulb Included: 1 x 50.8W Integrated LED Maximum Wattage: 50.8W Class: Class I Finish: Champagne Gold Interior/Exterior: Interior Brand: Kichler, Quintiesse Pret: 9.704,18 LEI (TVA inclus)