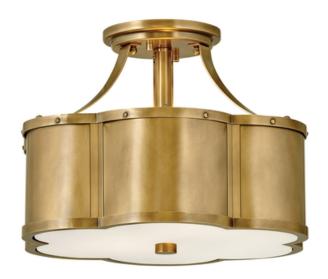

## **ELSTEAD-LIGHTING CHANCE 2 LIGHT SEMI-FLUSH MOUNT**

There's everything to love about the classic shape of Chance's semi-flush mounts and pendant. Timeless, symmetrical and classic, its pedigree is an ancient symbol of good luck. Hinkley's design focuses on details such as rivets along the top and bottom cast frame and a functional light source that also illuminates for added sophistication. Chance is available in a Heritage Brass, Blackened Brass or Polished Nickel with Polished White finish.Box Dimensions: 42 x 39 x 25

Height: 254mm Diameter: 362mm

Build Materials: Steel, Etched Opal Glass

Gross Weight: 4.96kg Fixture Weight: 3.16kg

Socket: E27

Number of Bulbs: 2 Bulb Included: No

Maximum Wattage: 60W

Class: Class I Finish: Heritage Brass