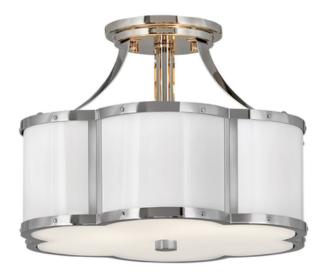

## **ELSTEAD-LIGHTING CHANCE 2 LIGHT SEMI-FLUSH MOUNT**

There's everything to love about the classic shape of Chance's semi-flush mounts and pendant. Timeless, symmetrical and classic, its pedigree is an ancient symbol of good luck. Hinkley's design focuses on details such as rivets along the top and bottom cast frame and a functional light source that also illuminates for added sophistication. Chance is available in a Heritage Brass, Blackened Brass or Polished Nickel with Polished White finish.Box Dimensions: 42 x 39 x 25 Height: 254mm Diameter: 362mm Build Materials: Steel, Etched Opal Glass Gross Weight: 4.96kg Fixture Weight: 3.16kg Socket: E27 Number of Bulbs: 2 Bulb Included: No Maximum Wattage: 60W Class: Class I Finish: Polished Nickel with Polished White Interior/Exterior: Interior Brand: Hinkley, Quintiesse Pret: 2.090,13 LEI (TVA inclus)