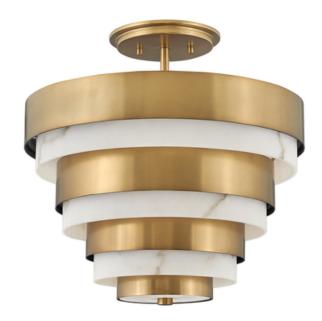

## ELSTEAD-LIGHTING ECHELON 3 LIGHT SEMI-FLUSH MOUNT

Breathing inspiration drawn from the classic style of Art Deco, Echelon, from Hinkley's Lisa McDennon Collection, is a multi-tier style in a gleaming Heritage Brass finish. Through her global travels, Lisa McDennon pulls captivating style and trends and incorporates them into her product designs.Box

Dimensions: 42.55 x 42.55 x 34.93

Height: 396mm Diameter: 373mm

Build Materials: Steel, Faux Alabaster

Gross Weight: 7.77kg Fixture Weight: 6.24kg

Socket: E14

Number of Bulbs: 3 Bulb Included: No

Maximum Wattage: 40W

Class: Class I Finish: Heritage Brass

Interior/Exterior: Interior Brand: Hinkley, Quintiesse Pret: 4.478,85 LEI (TVA inclus)

Detalii online: https://www.materialeelectrice.ro/echelon-3-light-semi-flush-mount-301049