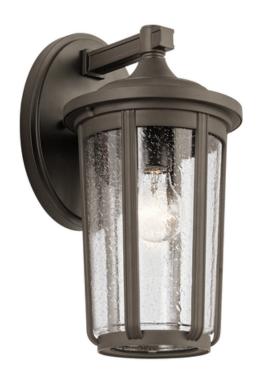

## ELSTEAD-LIGHTING FAIRFIELD 1 LIGHT LARGE WALL LANTERN

The Fairfield outdoor wall light with clear seeded glass and Black or Olde Bronze finish offers a modern take on a traditional outdoor lantern. This beautiful outdoor wall light fits nicely with traditional and contemporary architectural styles, making it the perfect piece for your home.Box Dimensions: 28 x 25 x 43cm

Depth: 223mm Height: 371mm

Build Materials: Aluminium, Clear Seeded Glass

Gross Weight: 2.36kg Fixture Weight: 1.81kg

Width: 190mm Socket: E27

Number of Bulbs: 1 Bulb Included: No

Maximum Wattage: 60W Glass Finish: Glass

Finish: Olde Bronze IP Rating: IP44

Interior/Exterior: Exterior Brand: Kichler, Quintiesse Pret: 955,49 LEI (TVA inclus)

Detalii online: https://www.materialeelectrice.ro/fairfield-1-light-large-wall-lantern-301038