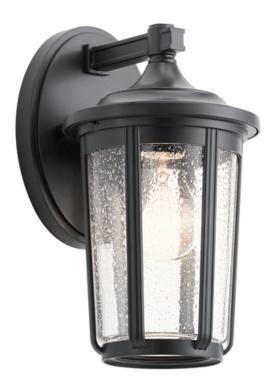

## **ELSTEAD-LIGHTING FAIRFIELD 1 LIGHT MEDIUM WALL LANTERN**

The Fairfield outdoor wall light with clear seeded glass and Black or Olde Bronze finish offers a modern take on a traditional outdoor lantern. This beautiful outdoor wall light fits nicely with traditional and contemporary architectural styles, making it the perfect piece for your home.Box Dimensions: 24 x 21 x 34cm Depth: 181mm Height: 279mm Build Materials: Aluminium, Clear Seeded Glass Gross Weight: 1.59kg Fixture Weight: 1.17kg Width: 152mm Socket: E27 Number of Bulbs: 1 Bulb Included: No Maximum Wattage: 60W Glass Finish: Glass Finish: Black **IP Rating: IP44** 