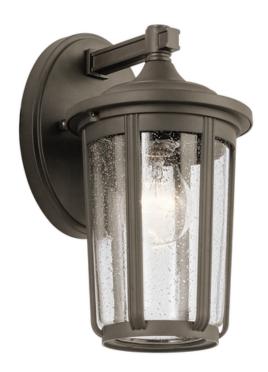

## ELSTEAD-LIGHTING FAIRFIELD 1 LIGHT MEDIUM WALL LANTERN

The Fairfield outdoor wall light with clear seeded glass and Black or Olde Bronze finish offers a modern take on a traditional outdoor lantern. This beautiful outdoor wall light fits nicely with traditional and contemporary architectural styles, making it the perfect piece for your home.Box Dimensions: 24 x 21 x 34cm

Depth: 181mm Height: 279mm

Build Materials: Aluminium, Clear Seeded Glass

Gross Weight: 1.59kg Fixture Weight: 1.17kg

Width: 152mm Socket: E27

Number of Bulbs: 1 Bulb Included: No

Maximum Wattage: 60W Glass Finish: Glass

Finish: Olde Bronze IP Rating: IP44

Interior/Exterior: Exterior Brand: Kichler, Quintiesse Pret: 627,04 LEI (TVA inclus)

Detalii online: https://www.materialeelectrice.ro/fairfield-1-light-medium-wall-lantern-301036