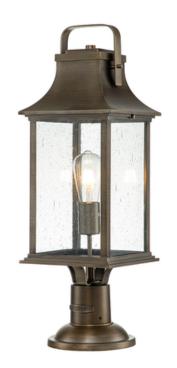

## ELSTEAD-LIGHTING GRANT 1 LIGHT LARGE PEDESTAL LANTERN

Grant is chic and polished, cutting a fresh yet dignified silhouette with an emphasis on refined details. Its curved sweeping roof and oversized handle boldly anchor the clear seedy glass panels. The luxe Burnished Bronze finish enhances its genteel, timeless appearance.Box Dimensions: 33 x 27 x 65cm Depth: 216mm Height: 648mm Build Materials: Cast Aluminium, Clear Seeded Glass Gross Weight: 5.34kg Fixture Weight: 4kg Width: 216mm Socket: E27 Number of Bulbs: 1 Bulb Included: No Maximum Wattage: 60W Glass Finish: Glass Finish: Burnished Bronze **IP Rating: IP44** Interior/Exterior: Exterior Brand: Hinkley, Quintiesse Pret: 2.329,00 LEI (TVA inclus)