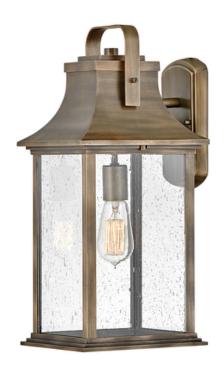

## ELSTEAD-LIGHTING GRANT 1 LIGHT LARGE WALL LANTERN

Grant is chic and polished, cutting a fresh yet dignified silhouette with an emphasis on refined details. Its curved sweeping roof and oversized handle boldly anchor the clear seedy glass panels. The luxe Burnished Bronze finish enhances its genteel, timeless appearance. Box Dimensions: 33 x 30 x 54.5cm

Depth: 239mm Height: 483mm

Build Materials: Cast Aluminium, Clear Seeded Glass

Gross Weight: 4.92kg Fixture Weight: 3.3kg

Width: 216mm Socket: E27

Number of Bulbs: 1 Bulb Included: No

Maximum Wattage: 60W Glass Finish: Glass

Finish: Burnished Bronze

IP Rating: IP44

Interior/Exterior: Exterior Brand: Hinkley, Quintiesse Pret: 1.940,84 LEI (TVA inclus)

Detalii online: https://www.materialeelectrice.ro/grant-1-light-large-wall-lantern-301031