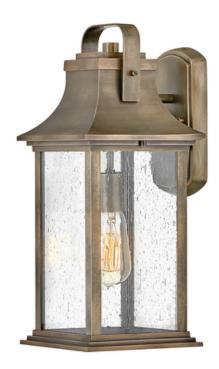

## ELSTEAD-LIGHTING GRANT 1 LIGHT MEDIUM WALL LANTERN

Grant is chic and polished, cutting a fresh yet dignified silhouette with an emphasis on refined details. Its curved sweeping roof and oversized handle boldly anchor the clear seedy glass panels. The luxe Burnished Bronze finish enhances its genteel, timeless appearance.Box Dimensions: 30 x 27 x 49.5cm Depth: 207mm Height: 426mm Build Materials: Cast Aluminium, Clear Seeded Glass Gross Weight: 3.88kg Fixture Weight: 2.7kg Width: 184mm Socket: E27 Number of Bulbs: 1 Bulb Included: No Maximum Wattage: 60W Glass Finish: Glass Finish: Burnished Bronze **IP Rating: IP44** Interior/Exterior: Exterior Brand: Hinkley, Quintiesse Pret: 1.552,67 LEI (TVA inclus)