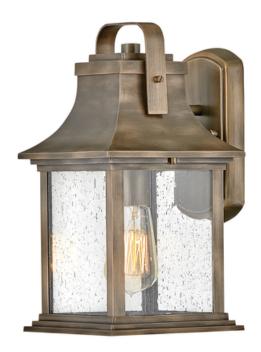

## ELSTEAD-LIGHTING GRANT 1 LIGHT SMALL WALL LANTERN

Grant is chic and polished, cutting a fresh yet dignified silhouette with an emphasis on refined details. Its curved sweeping roof and oversized handle boldly anchor the clear seedy glass panels. The luxe Burnished Bronze finish enhances its genteel, timeless appearance. Box Dimensions: 26.5 x 24 x 46.5cm

Depth: 207mm Height: 349mm

Build Materials: Cast Aluminium, Clear Seeded Glass

Gross Weight: 3.26kg Fixture Weight: 2.35kg

Width: 184mm Socket: E27

Number of Bulbs: 1 Bulb Included: No

Maximum Wattage: 60W Glass Finish: Glass

Finish: Burnished Bronze

IP Rating: IP44

Interior/Exterior: Exterior Brand: Hinkley, Quintiesse Pret: 1.283,94 LEI (TVA inclus)

Detalii online: https://www.materialeelectrice.ro/grant-1-light-small-wall-lantern-301029