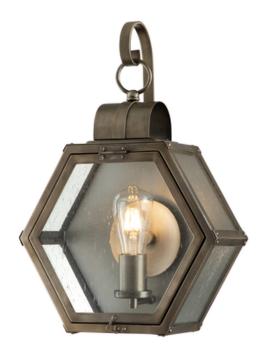

## ELSTEAD-LIGHTING HEATH 1 LIGHT MEDIUM WALL LANTERN

Meet hexagonal, handsome Heath. This visually intriguing suspended lantern features an aluminum and clear seeded glass cage; a domed roof and curved arm complete this interesting two-piece construction. Finished in Mottled Black or Burnished Bronze, Heath exudes charm and would be a great addition to a rustic

setting.Box Dimensions: 40 x 22 x 48

Depth: 152mm Height: 480mm

Build Materials: Aluminium, Brass, Steel, Clear Seeded Glass

Gross Weight: 3.88kg Fixture Weight: 2.4kg

Width: 331mm Socket: E27

Number of Bulbs: 1 Bulb Included: No

Maximum Wattage: 60W

Class: Class I Glass Finish: Glass

Finish: Burnished Bronze

IP Rating: IP44

Interior/Exterior: Exterior Brand: Quoizel, Quintiesse Pret: 1.940,84 LEI (TVA inclus)

Detalii online: https://www.materialeelectrice.ro/heath-1-light-medium-wall-lantern-301028